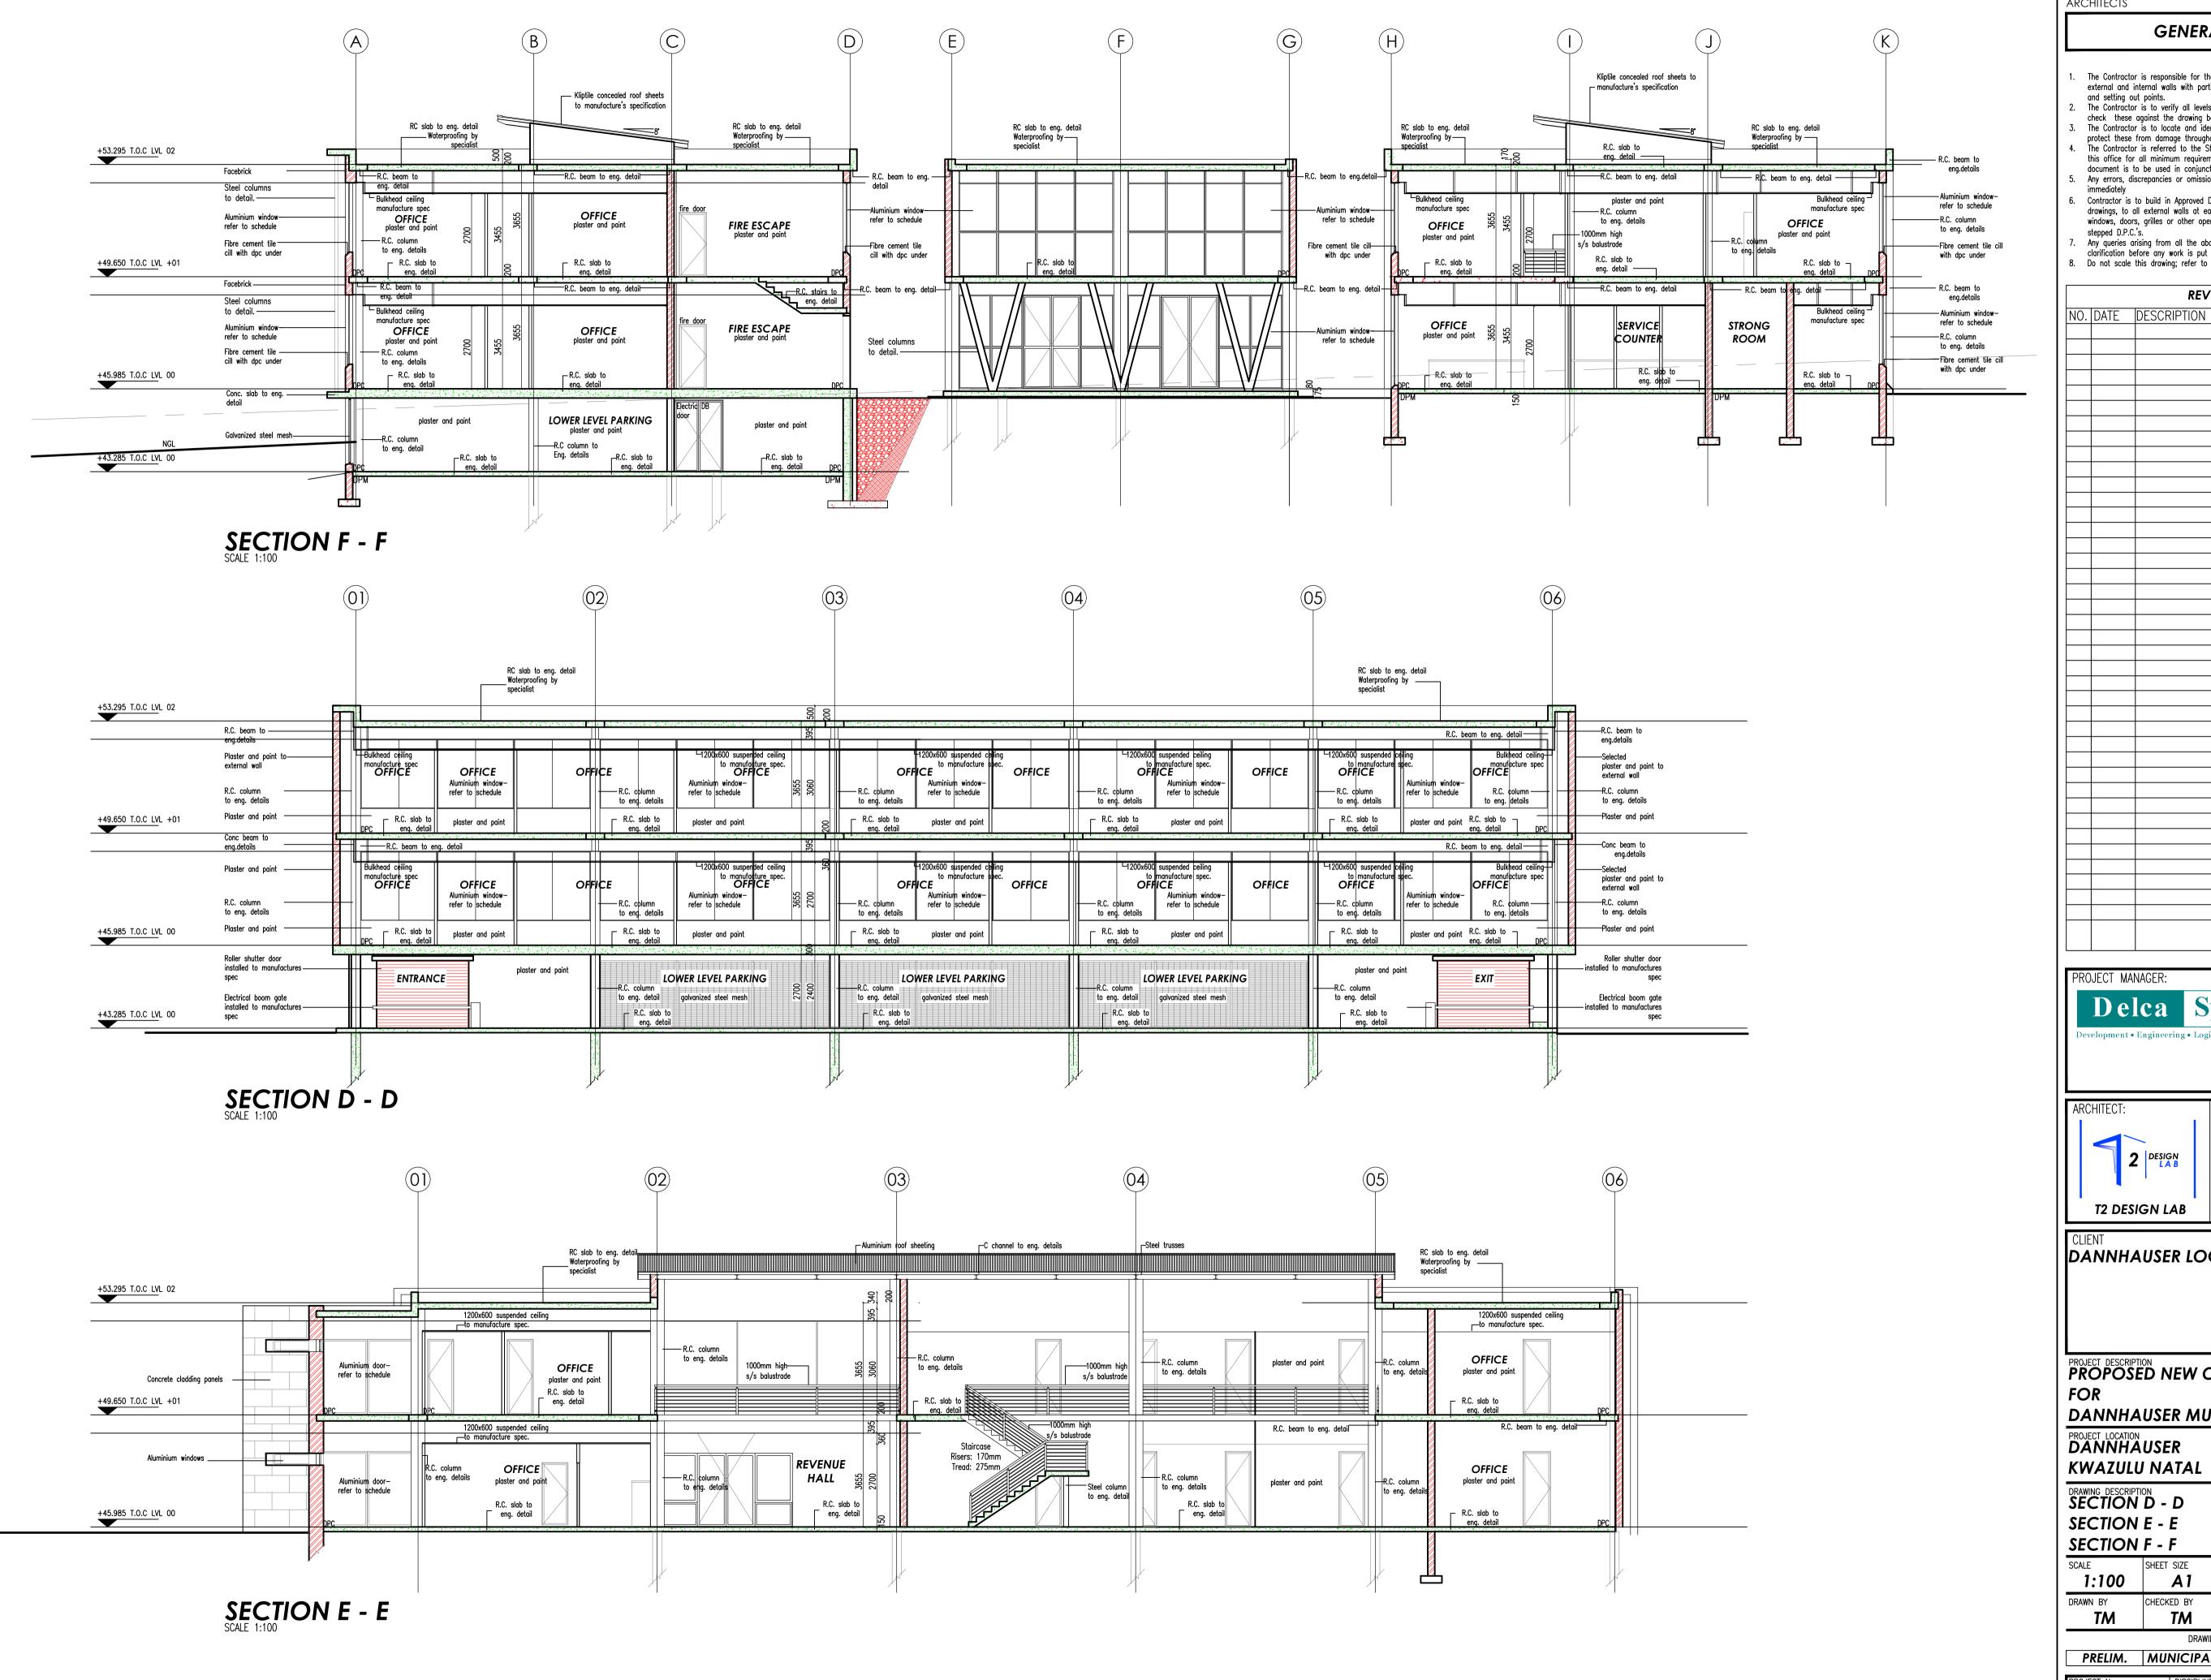

## **GENERAL NOTES**

- The Contractor is responsible for the correct setting out of the buildings and all external and internal walls with particular reference to boundaries, building lines and setting out points.
- The Contractor is to verify all levels, heights and dimensions on site and is to check these against the drawing before putting any work in hand. The Contractor is to locate and identify existing services on the site and to
- protect these from damage throughout the duration of the contract The Contractor is referred to the Standard Guidelines for Quality Control issued by this office for all minimum requirements for workmanship and materials. This document is to be used in conjunction with this drawing. Any errors, discrepancies or omissions are to be reported to the Architect
- Contractor is to build in Approved D.P.C.'s, whether or not these are shown on drawings, to all external walls at each floor, beam or parapet level and to all windows, doors, grilles or other opening in external walls. Cavity walls to have stepped D.P.C.'s.
- Any queries arising from all the above must be reported to the Architects for clarification before any work is put in hand. 8. Do not scale this drawing; refer to figured dimensions only